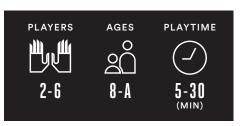

- The perfect entry level Fluxx version—just the four basic, classic Fluxx card types
- Fluxx is an evergreen title with over 2 million units sold
- Great game for groups of mixed ages—kids and adults can both play and remain competitive
- Fluxx never plays the same way twice