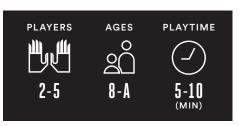

## **HOW TO PLAY**

Uglydolls like to have fun. When Babo, OX, Wage, Ice-Bat, and all the rest aren't busy working, they love playing the fast-paced matching game: Loonacy. This is a rapid-fire game where players race to be the first to empty their hand of 7 cards by matching one of two images with the images on the open piles in front of them. Speed of the hand and luck of the draw determine the winner in this frenzied free-for-all! Remember: always be ugly!