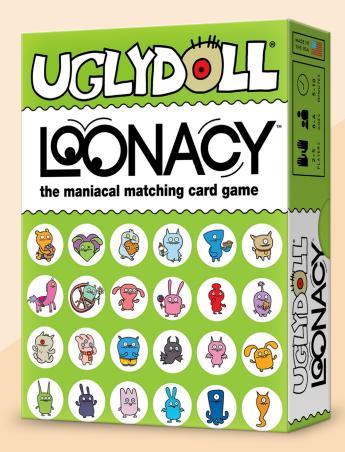

## Uglydoll® Loonacy

The Maniacal Matching Card Game

## **HOW TO PLAY**

Uglydolls like to have fun. When Babo, OX, Wage, Ice-Bat, and all the rest aren't busy working, they love playing the fast-paced matching game: Loonacy. This is a rapid-fire game where players race to be the first to empty their hand of 7 cards by matching one of two images with the images on the open piles in front of them. Speed of the hand and luck of the draw determine the winner in this frenzied free-for-all! Remember: always be ugly!